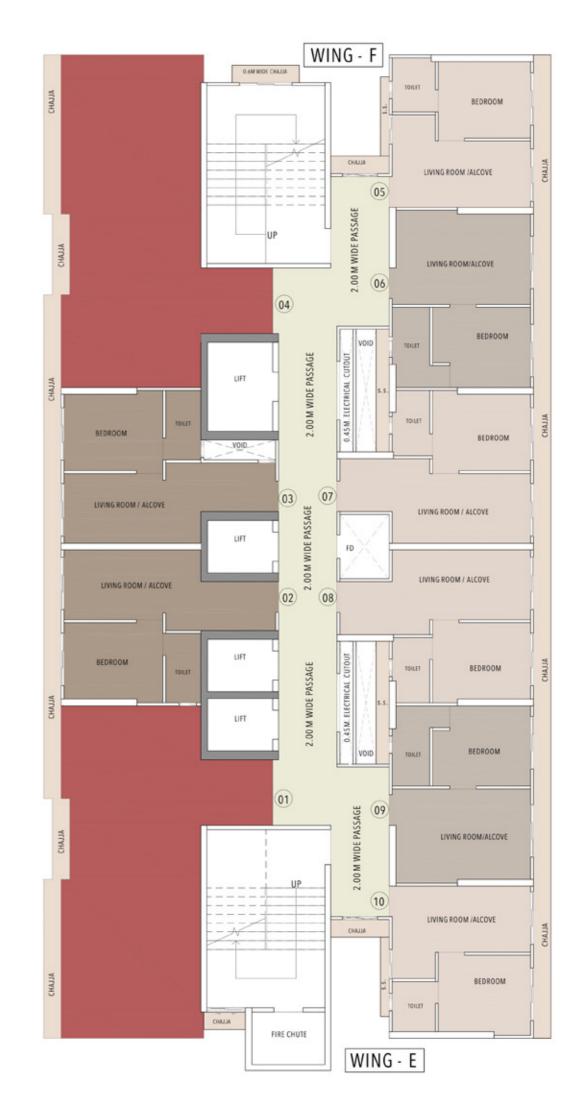

#### 1 BHK - DELUXE

1 BHK - SUPER

|     | WING E F - 1 BHK - DELUXE |             |
|-----|---------------------------|-------------|
| NO. | PARTICULAR                | SIZES       |
| 1   | LIVING/ DINING / KITCHEN  | 4.74 X 3.17 |
| 2   | BEDROOM                   | 3.16 X 2.75 |
| 3   | TOILET                    | 1.48 X 1.72 |

Ν

|   | WING E F - 1 BHK - SUPER |                          |             |
|---|--------------------------|--------------------------|-------------|
| N | 10.                      | PARTICULAR               | SIZES       |
|   | 1                        | LIVING/ DINING / KITCHEN | 4.74 X 3.23 |
|   | 2                        | BEDROOM                  | 3.35 X 2.75 |
|   | 3                        | TOILET                   | 1.29 X 2.75 |

**KEY PLAN** 

#### 1 BHK - ELITE

1 BHK - PRIME

| WING E F - 1 BHK - ELITE |                          |             |
|--------------------------|--------------------------|-------------|
| NO.                      | PARTICULAR               | SIZES       |
| 1                        | LIVING/ DINING / KITCHEN | 6.53 X 2.90 |
| 2                        | BEDROOM                  | 3.35 X 2.75 |
| 3                        | TOILET                   | 1.29 X 2.24 |

Ν

| WING E F -1 BHK - PRIME |                          |             |
|-------------------------|--------------------------|-------------|
| NO.                     | PARTICULAR               | SIZES       |
| 1                       | LIVING/ DINING / KITCHEN | 7.25 X 2.76 |
| 2                       | BEDROOM                  | 3.38 X 2.75 |
| 3                       | TOILET                   | 1.20 X 2.38 |