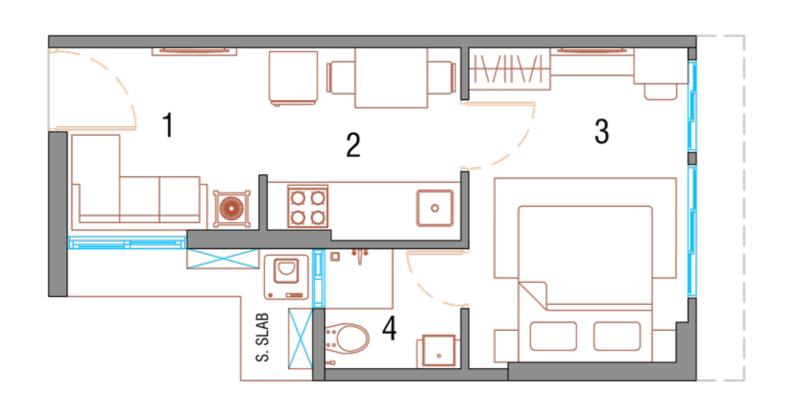

#### 1 BHK - COMPACT

#### **1BHK - PREMIER**

| WING A - 1 BHK COMPACT |                 |             |
|------------------------|-----------------|-------------|
| NO                     | PARTICULARS     | SIZES       |
| 1                      | LIVING          | 2.40 X 2.36 |
| 2                      | ALCOVE          | 2.42 X 2.41 |
| 3                      | MASTER BED      | 2.74 X 4.01 |
| 4                      | ATTACHED TOILET | 1.70 X 1.50 |

RERA CARPET AREA : 26.20 sq.mt

Ν

|    | WING A - 1BHK PREMIER |             |  |
|----|-----------------------|-------------|--|
| NO | PARTICULARS           | SIZES       |  |
| 1  | LIVING                | 2.55 X 2.90 |  |
| 2  | DINING                | 3.43 X 2.05 |  |
| 3  | KITCHEN               | 1.91 X 2.34 |  |
| 4  | MASTER BED            | 3.24 X 3.04 |  |
| 5  | M. BED FOYER          | 1.22 X 0.94 |  |
| 6  | ATTACHED TOILET       | 1.20 X 2.00 |  |
| 7  | COMMON TOILET         | 1.06 X 2.39 |  |