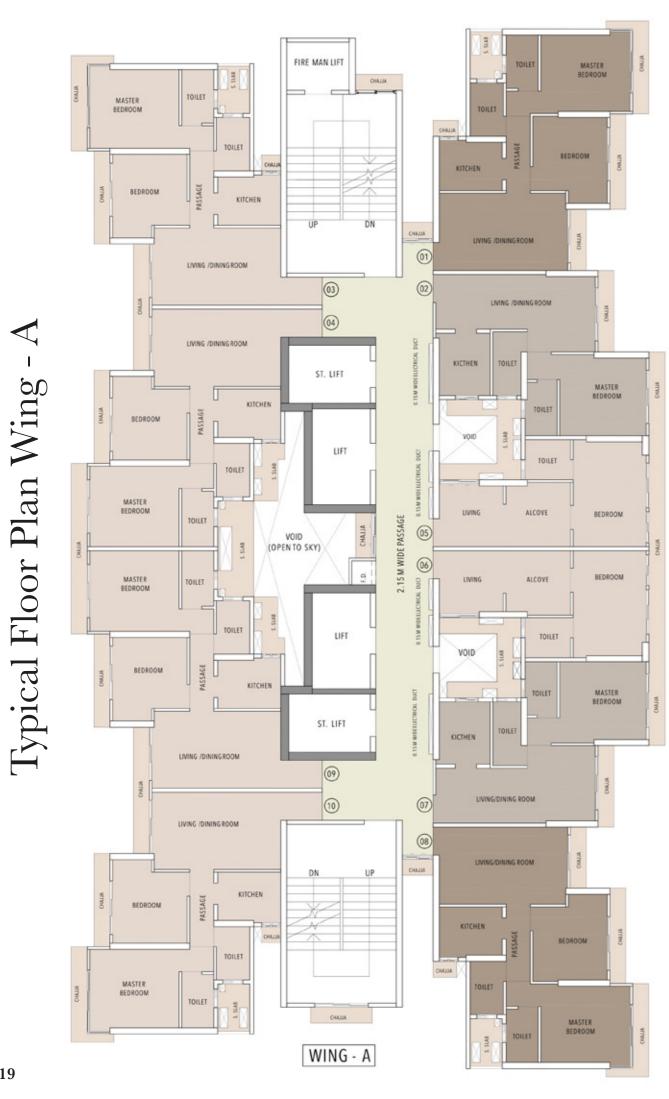

#### 1 BHK - COMPACT

#### **1BHK - PREMIER**

| WING A - 1 BHK COMPACT |                 |             |
|------------------------|-----------------|-------------|
| NO                     | PARTICULARS     | SIZES       |
| 1                      | LIVING          | 2.40 X 2.36 |
| 2                      | ALCOVE          | 2.42 X 2.41 |
| 3                      | MASTER BED      | 2.74 X 4.01 |
| 4                      | ATTACHED TOILET | 1.70 X 1.50 |

RERA CARPET AREA : 26.20 sq.mt

Ν

|    | WING A - 1BHK PREMIER |             |  |
|----|-----------------------|-------------|--|
| NO | PARTICULARS           | SIZES       |  |
| 1  | LIVING                | 2.55 X 2.90 |  |
| 2  | DINING                | 3.43 X 2.05 |  |
| 3  | KITCHEN               | 1.91 X 2.34 |  |
| 4  | MASTER BED            | 3.24 X 3.04 |  |
| 5  | M. BED FOYER          | 1.22 X 0.94 |  |
| 6  | ATTACHED TOILET       | 1.20 X 2.00 |  |
| 7  | COMMON TOILET         | 1.06 X 2.39 |  |

RERA CARPET AREA : 37.00 sq.mt

#### 2 BHK - LUX

| WING A - 2BHK – GRANDE |                  |             |
|------------------------|------------------|-------------|
| NO                     | PARTICULARS      | SIZES       |
| 1                      | FOYER            | 1.46 X 1.05 |
| 2                      | LIVING & DINING  | 4.82 X 2.89 |
| 3                      | KITCHEN          | 2.36 X 1.89 |
| 4                      | MASTER BED       | 3.34 X 3.02 |
| 5                      | MASTER BED FOYER | 1.30 X 0.84 |
| 6                      | ATTACHED TOILET  | 1.20 X 2.00 |
| 7                      | BEDROOM          | 2.79 X 2.66 |
| 8                      | BED(WARDROBE)    | 1.46 X 0.47 |
| 9                      | COMMON TOILET    | 1.25 X 2.00 |
| 10                     | PASSAGE          | 2.89 X 0.90 |

RERA CARPET AREA : 49.58 sq.mt

Ν

| WING A - 2 BHK - LUX |                  |             |
|----------------------|------------------|-------------|
| NO                   | PARTICULARS      | SIZES       |
| 1                    | LIVING & DINING  | 4.82 X 2.89 |
| 2                    | KITCHEN          | 2.36 X 1.89 |
| 3                    | MASTER BED       | 3.34 X 3.02 |
| 4                    | MASTER BED FOYER | 1.30 X 0.84 |
| 5                    | ATTACHED TOILET  | 1.20 X 2.00 |
| 6                    | BEDROOM          | 2.79 X 2.79 |
| 7                    | BED(WARDROBE)    | 1.46 X 0.47 |
| 8                    | COMMON TOILET    | 1.25 X 2.00 |
| 9                    | PASSAGE          | 2.89 X 0.90 |

RERA CARPET AREA : 48.12 sq.mt

**KEY PLAN** 