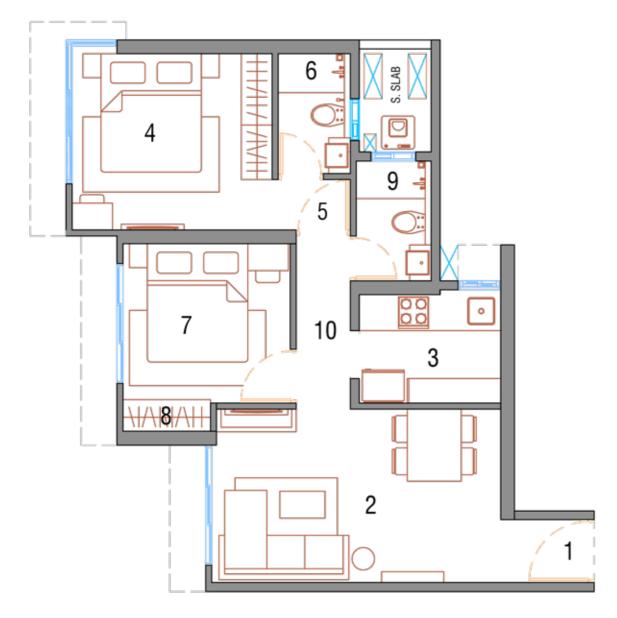

#### 2 BHK - LUX

| WING A - 2BHK – GRANDE |                  |             |
|------------------------|------------------|-------------|
| NO                     | PARTICULARS      | SIZES       |
| 1                      | FOYER            | 1.46 X 1.05 |
| 2                      | LIVING & DINING  | 4.82 X 2.89 |
| 3                      | KITCHEN          | 2.36 X 1.89 |
| 4                      | MASTER BED       | 3.34 X 3.02 |
| 5                      | MASTER BED FOYER | 1.30 X 0.84 |
| 6                      | ATTACHED TOILET  | 1.20 X 2.00 |
| 7                      | BEDROOM          | 2.79 X 2.66 |
| 8                      | BED(WARDROBE)    | 1.46 X 0.47 |
| 9                      | COMMON TOILET    | 1.25 X 2.00 |
| 10                     | PASSAGE          | 2.89 X 0.90 |

RERA CARPET AREA : 49.58 sq.mt

Ν

| WING A - 2 BHK - LUX |                  |             |
|----------------------|------------------|-------------|
| NO                   | PARTICULARS      | SIZES       |
| 1                    | LIVING & DINING  | 4.82 X 2.89 |
| 2                    | KITCHEN          | 2.36 X 1.89 |
| 3                    | MASTER BED       | 3.34 X 3.02 |
| 4                    | MASTER BED FOYER | 1.30 X 0.84 |
| 5                    | ATTACHED TOILET  | 1.20 X 2.00 |
| 6                    | BEDROOM          | 2.79 X 2.79 |
| 7                    | BED(WARDROBE)    | 1.46 X 0.47 |
| 8                    | COMMON TOILET    | 1.25 X 2.00 |
| 9                    | PASSAGE          | 2.89 X 0.90 |